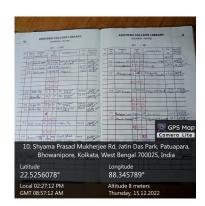

|                 |
| 3      | An old almirah has been erected to accomodate old books. | 01              |
| 4      | New books added.                                         | 34              |



### ASUTOSH COLLEGE (Estd. 1916) 92, S.P. Mukherjee Road Kolkata – 700026



Phone: 2455-4504/2486-3912

Fax : (033) 2486-3006

Mail: mail@asutoshcollege.in Web: www.asutoshcollege.in

## 2.1 Old books shifted from central library, An old almirah has been erected to accommodate old books





### 2.2 Donated books accessed, data entered







ASUTOSH COLLEGE (Estd. 1916) 92, S.P. Mukherjee Road Kolkata – 700026



Phone: 2455-4504/2486-3912

Fax : (033) 2486-3006

Mail: mail@asutoshcollege.in Web: www.asutoshcollege.in

### 2.3 Students in reading room, with attendance register:





### 2.4 Glimpse of BBA dept. in Annexe (A.C.T.C.) building:

Study corners for students of BBA which was unavailable before. Also the display corner for magazines and departmental research reports.