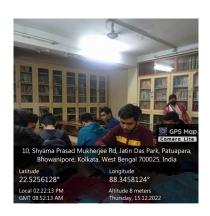

## 2.1 Old books shifted from central library, An old almirah has been erected to accommodate old books