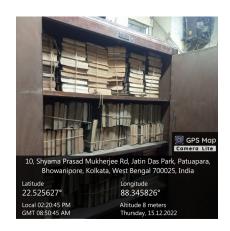

## 2.1 Old books shifted from central library, An old almirah has been erected to accommodate old books